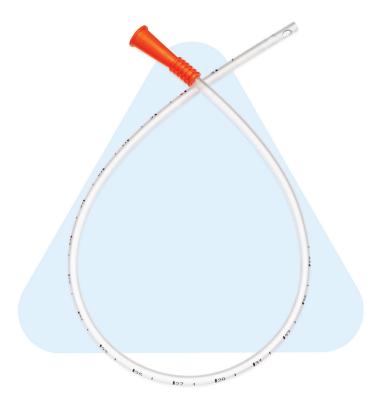

## Suction Catheter Open Tip (Funnel Connector)

m|devices Suction Catheters with Funnel Connector are designed for easy passage through endotracheal and tracheostomy tubes, for the removal of airway secretions/debris that are unable to be spontaneously cleared. They feature an open distal end with an elliptical eye, soft clear tubing, incremental measurement markings and a stepped connector to connect easily to suction tubing. Available in various sizes from 6Fr through to 16Fr.

- Open distal end with an elliptical eye
- Stepped connector
- (>) Transparent
- Incremental measurement markings
- Available in a variety of sizes

| Suction Catheter Open Tip (Funnel Connector) |                                              |        |       |             | STERILE    |
|----------------------------------------------|----------------------------------------------|--------|-------|-------------|------------|
| RE-ORDER                                     | DESCRIPTION                                  | LENGTH | GAUGE | COLOUR      | CARTON QTY |
| AN041000                                     | Suction Catheter, Open Tip, Funnel Connector | 380mm  | 6Fr   | Light Green | 50         |
| AN041001                                     | Suction Catheter, Open Tip, Funnel Connector | 500mm  | 8Fr   | Light Blue  | 50         |
| AN041002                                     | Suction Catheter, Open Tip, Funnel Connector | 500mm  | 10Fr  | Black       | 50         |
| AN041003                                     | Suction Catheter, Open Tip, Funnel Connector | 500mm  | 12Fr  | White       | 50         |
| AN041004                                     | Suction Catheter, Open Tip, Funnel Connector | 500mm  | 14Fr  | Green       | 50         |
| AN041005                                     | Suction Catheter, Open Tip, Funnel Connector | 500mm  | 16Fr  | Orange      | 50         |